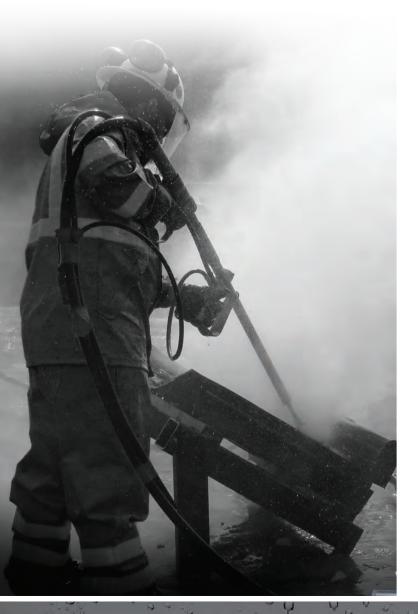

# **SURFACE PREPARATION / SPECIALTY CLEANING**

- Profile existing concrete for overlays
- Removal of Coatings from concrete, stucco, walkways, and building
- Removal of coatings from Ships Vessels and Mega Yachts
- Removal of coatings from Steel Structures
- Removal of concrete from Pumper Trucks