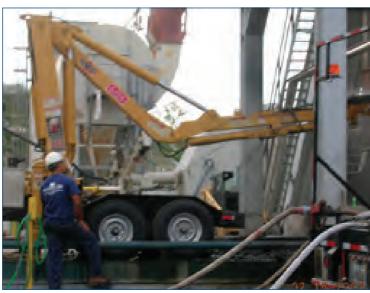

# **ASPHALT SILO CLEANING**

- Removal of accumulated asphalt from silo
- Non-Human Entry reducing liability and injuries
- Gets the man out of the Silo
- Minimizes Risk
- Increases Production
- Eliminates the use of jackhammers