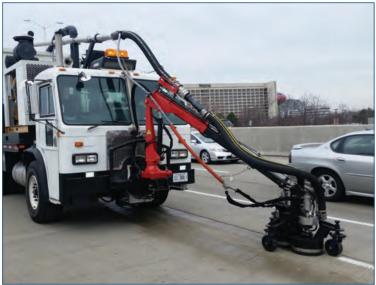

## **PAVEMENT MARKING REMOVAL**

- Remove markings with no damage to the existing surface
- DOT Approved and preferred Roadway Marking Removal
- Airport Runway and Taxiway Marking Removal
- Airport Runway Rubber Removal