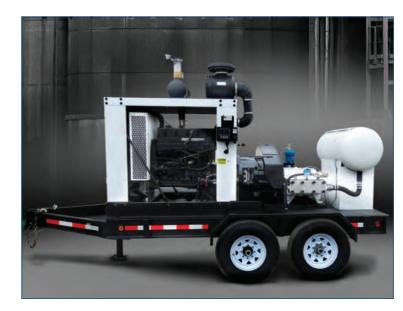

# WATERBLASTER RENTALS

- Diesel engine powered pumps rated at 600HP
- Pump capabilities of 40,000 PSI and 100 GPM respectfully
- Hand Lance, dump style and shutoff
- Hoses, Flex Lances, Foot Pedals
- Rotating Nozzles
- 2D and 3D Nozzles