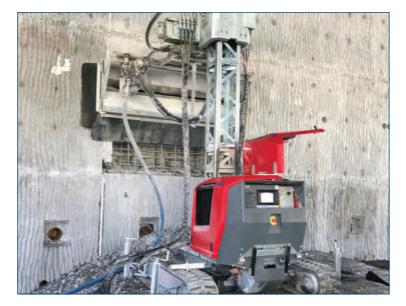

## **HYDRODEMOLITION**

- High productivity rates saving time and money.
- No vibration or dust.
- Eliminates microfracturing
- Cleans existing rebar with no damage
- Creates strong bonding profile
- Cutting depth up to 36"