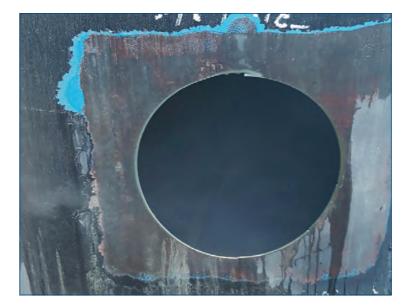

## **ABRASIVE CUTTING**

- Precision Cutting
- No open Flame
- Allows cutting of tanks where flame cutting is prohibited due to combustible gases