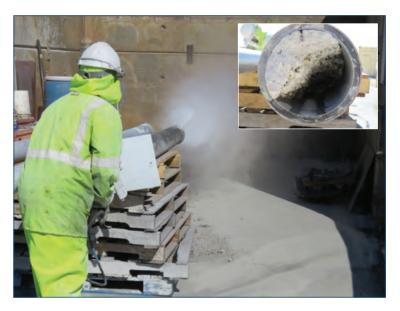

# **SURFACE PREPARATION / SPECIALTY CLEANING**

- Profile existing concrete for overlays
- Removal of Coatings from concrete, stucco, walkways, and building
- Removal of coatings from Ships Vessels and Mega Yachts
- Removal of coatings from Steel Structures
- Removal of concrete from Pumper Trucks